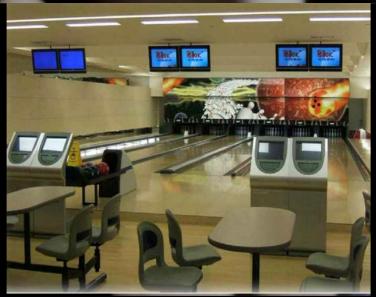

## **BOWLING ALLEY...**

## **BOWLING ALLEY...**

| No. | Group                  | Description                                   | 2 Lane | 4 Lane | 6 Lane | 8 Lane | Condition       | Remarks                                                                                                 |
|-----|------------------------|-----------------------------------------------|--------|--------|--------|--------|-----------------|---------------------------------------------------------------------------------------------------------|
| 1   | Lane System            | Synthetic lane<br>USBC approved               | 2      | 4      | 6      | 8      | New             | 12.7mm, include Appoach, Head panel,<br>Arrow Panel, Pindeck, Infill Panel etc<br>and relative hardware |
|     |                        | Lane bed (MDF)<br>and Sub foundation<br>parts | 2      | 4      | 6      | 8      | Original        | Include I-beam, wedge, screws, pads, etc                                                                |
| 2   | Gutter<br>&<br>Capping | Gutter                                        | 4      | 8      | 12     | 16     | Refurbished     | 2 runs/lane                                                                                             |
|     |                        | Double capping                                | 1      | 2      | 3      | 4      | Refurbished     | 2 lanes share 1 run                                                                                     |
|     |                        | Single capping                                | 2      | 3      | 4      | 5      | Refurbished     | 1 runs/lane                                                                                             |
|     |                        | Flat gutter                                   | 2      | 4      | 6      | 8      | Refurbished     | 2 pieces/lane, HDPE                                                                                     |
| ij  |                        | Front adaptor                                 | 2      | 4      | 6      | 8      | Refurbished     | 2 pieces/lane                                                                                           |
|     |                        | Rear adaptor                                  | 2      | 4      | 6      | 8      | Refurbished     | 2 pieces/lane                                                                                           |
|     | Brunswick<br>GS98      | Automatic pinsetter system                    | 2      | 4      | 6      | 8      | Refurbished     | Include pinsetter, pin elevator, control box, ball accelerator, kickback, etc                           |
| 3   | Capital<br>Equipment   | Ball return system                            | 1      | 2      | 3      | 4      | New/Refurbished | With ball rack (new), ball hood (new), power lift and ball track                                        |
| 4   | Frameworx              | Scoring console and<br>Overhead monitor       | 2      | 4      | 6      | 8      | New             | Includes LCD interface, Frameworx LCD ground consoles and software                                      |
|     | Scoring<br>System      | Pin sensor and foul detection etc             | 2      | 4      | 6      | 8      | Refurbished     | Include pinsensor and foul detector, etc                                                                |