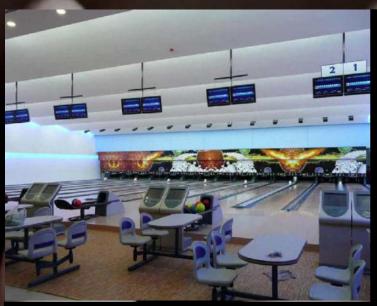

## **BOWLING ALLEY...**

## **BOWLING ALLEY...**

| No. | Group                  | Description                                   | 2 Lane | 4 Lane | 6 Lane | 8 Lane | Condition       | Remarks                                                                                                 |
|-----|------------------------|-----------------------------------------------|--------|--------|--------|--------|-----------------|---------------------------------------------------------------------------------------------------------|
| 1   | Lane System            | Synthetic lane<br>USBC approved               | 2      | 4      | 6      | 8      | New             | 12.7mm, include Appoach, Head panel,<br>Arrow Panel, Pindeck, Infill Panel etc<br>and relative hardware |
|     |                        | Lane bed (MDF)<br>and Sub foundation<br>parts | 2      | 4      | 6      | 8      | Original        | Include I-beam, wedge, screws, pads, etc                                                                |
| 2   | Gutter<br>&<br>Capping | Gutter                                        | 4      | 8      | 12     | 16     | Refurbished     | 2 runs/lane                                                                                             |
|     |                        | Double capping                                | 1      | 2      | 3      | 4      | Refurbished     | 2 lanes share 1 run                                                                                     |
|     |                        | Single capping                                | 2      | 3      | 4      | 5      | Refurbished     | 1 runs/lane                                                                                             |
|     |                        | Flat gutter                                   | 2      | 4      | 6      | 8      | Refurbished     | 2 pieces/lane, HDPE                                                                                     |
| ij  |                        | Front adaptor                                 | 2      | 4      | 6      | 8      | Refurbished     | 2 pieces/lane                                                                                           |
|     |                        | Rear adaptor                                  | 2      | 4      | 6      | 8      | Refurbished     | 2 pieces/lane                                                                                           |
|     | Brunswick<br>GS98      | Automatic pinsetter system                    | 2      | 4      | 6      | 8      | Refurbished     | Include pinsetter, pin elevator, control box, ball accelerator, kickback, etc                           |
| 3   | Capital<br>Equipment   | Ball return system                            | 1      | 2      | 3      | 4      | New/Refurbished | With ball rack (new), ball hood (new), power lift and ball track                                        |
| 4   | Frameworx              | Scoring console and<br>Overhead monitor       | 2      | 4      | 6      | 8      | New             | Includes LCD interface, Frameworx LCD ground consoles and software                                      |
|     | Scoring<br>System      | Pin sensor and foul detection etc             | 2      | 4      | 6      | 8      | Refurbished     | Include pinsensor and foul detector, etc                                                                |