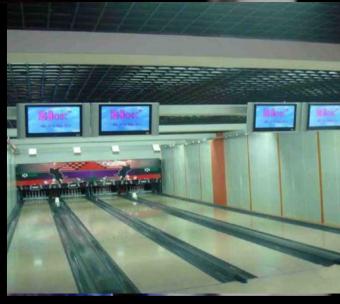

## **BOWLING ALLEY...**

## **BOWLING ALLEY...**

| No. | Group                  | Description                                   | 2 Lane | 4 Lane | 6 Lane | 8 Lane | Condition       | Remarks                                                                                                 |
|-----|------------------------|-----------------------------------------------|--------|--------|--------|--------|-----------------|---------------------------------------------------------------------------------------------------------|
| 1   | Lane System            | Synthetic lane<br>USBC approved               | 2      | 4      | 6      | 8      | New             | 12.7mm, include Appoach, Head panel,<br>Arrow Panel, Pindeck, Infill Panel etc<br>and relative hardware |
|     |                        | Lane bed (MDF)<br>and Sub foundation<br>parts | 2      | 4      | 6      | 8      | Original        | Include I-beam, wedge, screws, pads, etc                                                                |
| 2   | Gutter<br>&<br>Capping | Gutter                                        | 4      | 8      | 12     | 16     | Refurbished     | 2 runs/lane                                                                                             |
|     |                        | Double capping                                | 1      | 2      | 3      | 4      | Refurbished     | 2 lanes share 1 run                                                                                     |
|     |                        | Single capping                                | 2      | 3      | 4      | 5      | Refurbished     | 1 runs/lane                                                                                             |
|     |                        | Flat gutter                                   | 2      | 4      | 6      | 8      | Refurbished     | 2 pieces/lane, HDPE                                                                                     |
| ij  |                        | Front adaptor                                 | 2      | 4      | 6      | 8      | Refurbished     | 2 pieces/lane                                                                                           |
|     |                        | Rear adaptor                                  | 2      | 4      | 6      | 8      | Refurbished     | 2 pieces/lane                                                                                           |
|     | Brunswick<br>GS98      | Automatic pinsetter system                    | 2      | 4      | 6      | 8      | Refurbished     | Include pinsetter, pin elevator, control box, ball accelerator, kickback, etc                           |
| 3   | Capital<br>Equipment   | Ball return system                            | 1      | 2      | 3      | 4      | New/Refurbished | With ball rack (new), ball hood (new), power lift and ball track                                        |
| 4   | Frameworx              | Scoring console and<br>Overhead monitor       | 2      | 4      | 6      | 8      | New             | Includes LCD interface, Frameworx LCD ground consoles and software                                      |
|     | Scoring<br>System      | Pin sensor and foul detection etc             | 2      | 4      | 6      | 8      | Refurbished     | Include pinsensor and foul detector, etc                                                                |