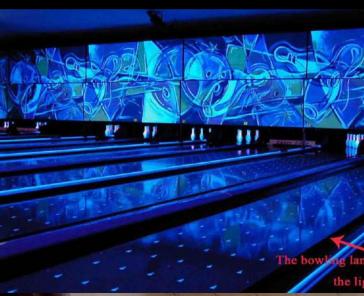

## **BOWLING ALLEY...**

## **BOWLING ALLEY...**

| No. | Group                  | Description                                   | 2 Lane | 4 Lane | 6 Lane | 8 Lane | Condition       | Remarks                                                                                                 |
|-----|------------------------|-----------------------------------------------|--------|--------|--------|--------|-----------------|---------------------------------------------------------------------------------------------------------|
| 1   | Lane System            | Synthetic lane<br>USBC approved               | 2      | 4      | 6      | 8      | New             | 12.7mm, include Appoach, Head panel,<br>Arrow Panel, Pindeck, Infill Panel etc<br>and relative hardware |
|     |                        | Lane bed (MDF)<br>and Sub foundation<br>parts | 2      | 4      | 6      | 8      | Original        | Include I-beam, wedge, screws, pads, etc                                                                |
| 2   | Gutter<br>&<br>Capping | Gutter                                        | 4      | 8      | 12     | 16     | Refurbished     | 2 runs/lane                                                                                             |
|     |                        | Double capping                                | 1      | 2      | 3      | 4      | Refurbished     | 2 lanes share 1 run                                                                                     |
|     |                        | Single capping                                | 2      | 3      | 4      | 5      | Refurbished     | 1 runs/lane                                                                                             |
|     |                        | Flat gutter                                   | 2      | 4      | 6      | 8      | Refurbished     | 2 pieces/lane, HDPE                                                                                     |
| ij  |                        | Front adaptor                                 | 2      | 4      | 6      | 8      | Refurbished     | 2 pieces/lane                                                                                           |
|     |                        | Rear adaptor                                  | 2      | 4      | 6      | 8      | Refurbished     | 2 pieces/lane                                                                                           |
|     | Brunswick<br>GS98      | Automatic pinsetter system                    | 2      | 4      | 6      | 8      | Refurbished     | Include pinsetter, pin elevator, control box, ball accelerator, kickback, etc                           |
| 3   | Capital<br>Equipment   | Ball return system                            | 1      | 2      | 3      | 4      | New/Refurbished | With ball rack (new), ball hood (new), power lift and ball track                                        |
| 4   | Frameworx              | Scoring console and<br>Overhead monitor       | 2      | 4      | 6      | 8      | New             | Includes LCD interface, Frameworx LCD ground consoles and software                                      |
|     | Scoring<br>System      | Pin sensor and foul detection etc             | 2      | 4      | 6      | 8      | Refurbished     | Include pinsensor and foul detector, etc                                                                |